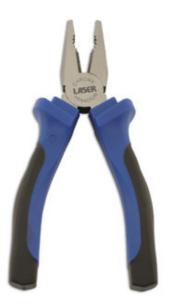

## **Combination Pliers 160mm**

High strength combination pliers, part of the Laser Tools professional range. Compact size, 160mm long, with serrated grip jaws and a jaw capacity of 30mm. Durable chrome vanadium construction with hardened, polished jaws and integrated wire cutters. The pliers have ergonomic, soft grip handles with safety hand stops. An indispensable tool, also available in larger sizes, please see Part Nos. 5889 (180mm) and 5890 (200mm).

## **Additional Information**

- · Length: 160mm; jaw opening: 30mm.
- · Soft grip handles with safety stops.
- Serrated grip jaws & wire cutter.
- · Manufactured from chrome vanadium with polished head.
- Larger combination pliers also available in the professional range. Please see Part No. 5889 (180mm) & 5890 (200mm).